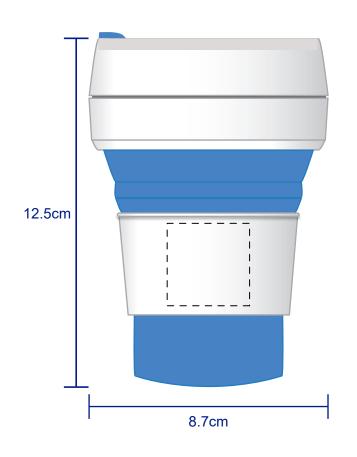

## **Cup Colour**

Blue

Collapsible Cup - Blue Branding Method: Pad Printed

## **Logo Size**

30mm x 30mm