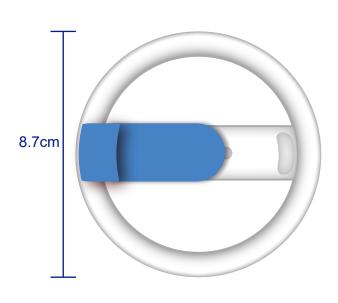

# **Approval Proof**







#### **Print Colours**



Text

## **Cup Colour**



Blue

Collapsible Cup - Blue Branding Method: Pad Printed

## **Logo Size**

30mm x 30mm

#### **Terms & Conditions**

It is the clients responsibility to check the above artwork has been produced correctly by our factory to suit the manufacturing process. Whilst every effort has been made to copy the artwork provided, certain pantones have a tolerance of -10% +10% colour variation. Please note colours can vary from monitor so always check the pantone. Any correction/amendments after Moulds/Screens have been created will

Any correction/amenaments after Moulds/Screens have been created will result in a new Mould/Screen being required and charged By signing off acceptance you have agreed to proceed and such no errors or omissions can be